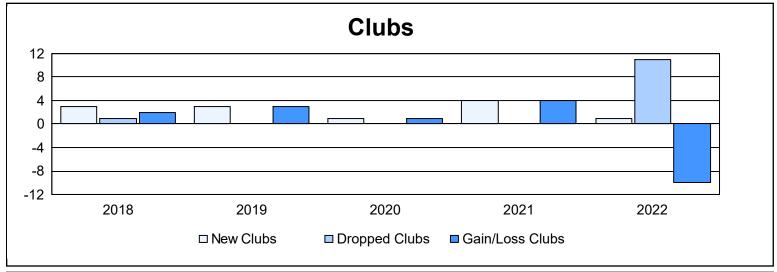

District 409 As of June 2022 Cumulative

| Year      | New<br>Clubs | Dropped<br>Clubs | Gain/<br>Loss<br>Clubs | New<br>Members | Charter<br>Members | Reinstate<br>Members | Transfer<br>Members | Total<br>Member<br>Added | Total<br>Members<br>Dropped | Gain/<br>Loss<br>Members |
|-----------|--------------|------------------|------------------------|----------------|--------------------|----------------------|---------------------|--------------------------|-----------------------------|--------------------------|
| 2017-2018 | 3            | 1                | 2                      | 170            | 85                 | 9                    | 0                   | 264                      | 127                         | 137                      |
| 2018-2019 | 3            | 0                | 3                      | 63             | 88                 | 16                   | 1                   | 168                      | 89                          | 79                       |
| 2019-2020 | 1            | 0                | 1                      | 36             | 76                 | 71                   | 0                   | 183                      | 213                         | -30                      |
| 2020-2021 | 4            | 0                | 4                      | 99             | 82                 | 7                    | 6                   | 194                      | 180                         | 14                       |
| 2021-2022 | 1            | 11               | -10                    | 33             | 22                 | 0                    | 1                   | 56                       | 292                         | -236                     |
| Average   | 2            | 2                | 0                      | 80             | 71                 | 21                   | 2                   | 173                      | 180                         | -7                       |