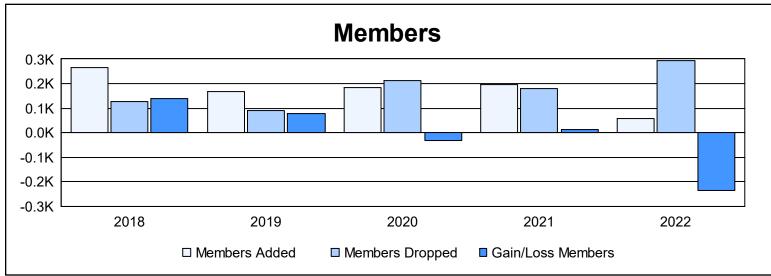

District 409 As of June 2022 Cumulative

| Year      | New<br>Clubs | Dropped<br>Clubs | Gain/<br>Loss<br>Clubs | New<br>Members | Charter<br>Members | Reinstate<br>Members | Transfer<br>Members | Total<br>Member<br>Added | Total<br>Members<br>Dropped | Gain/<br>Loss<br>Members |
|-----------|--------------|------------------|------------------------|----------------|--------------------|----------------------|---------------------|--------------------------|-----------------------------|--------------------------|
| 2017-2018 | 3            | 1                | 2                      | 170            | 85                 | 9                    | 0                   | 264                      | 127                         | 137                      |
| 2018-2019 | 3            | 0                | 3                      | 63             | 88                 | 16                   | 1                   | 168                      | 89                          | 79                       |
| 2019-2020 | 1            | 0                | 1                      | 36             | 76                 | 71                   | 0                   | 183                      | 213                         | -30                      |
| 2020-2021 | 4            | 0                | 4                      | 99             | 82                 | 7                    | 6                   | 194                      | 180                         | 14                       |
| 2021-2022 | 1            | 11               | -10                    | 33             | 22                 | 0                    | 1                   | 56                       | 292                         | -236                     |
| Average   | 2            | 2                | 0                      | 80             | 71                 | 21                   | 2                   | 173                      | 180                         | -7                       |